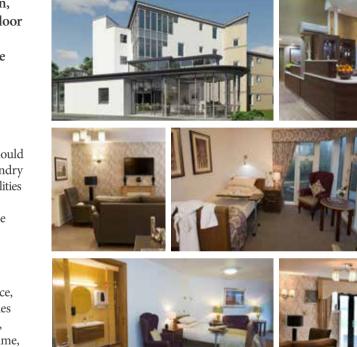

## LUXURY ASSISTED LIVING SUITES & AN ALL INCLUSIVE WAY OF LIFE

WWW.DEESIDECARE.COM

LIVE INDEPENDENTLY IN A SAFE & supportive environment

Located in the tranquil suburbs of Cults in Aberdeen, Deeside Assisted Living Suites are situated on the top floor of Deeside Care Home. Accessed by a dedicated lift, each suite features a luxurious bedroom and en-suite wet room, together with access to a kitchenette, communal lounge and peaceful balcony area.

## Independence & Peace of Mind

Offering a safe and secure environment with help at hand should it be required. Our all-inclusive living includes all meals, laundry and housekeeping, removing the stress of household responsibilities and the cost of living. Residents are empowered to maintain independence and a self-sufficient lifestyle while enjoying the company of others.